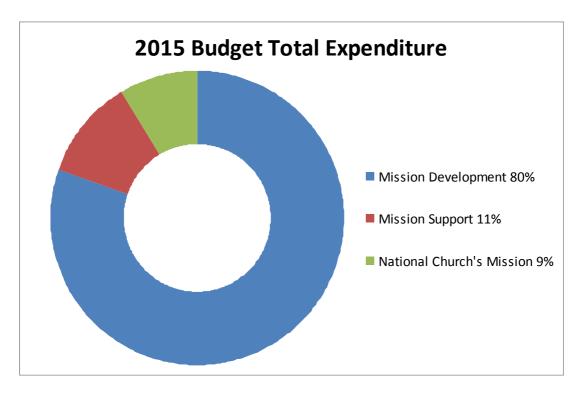

| WINCHESTER DIOCESE BUDGET 2015   |        |        |        |        |   |        |          |         |
|----------------------------------|--------|--------|--------|--------|---|--------|----------|---------|
|                                  | 2013   | 2013   | 2014   | F'cast |   | 2015   | Movement | on 2014 |
|                                  | Budget | Actual | Budget | 2014   | В | udget  | Budget   | F'cast  |
|                                  | £,000  | £'000s | £'000s | £'000s | f | 2'000s | %        | %       |
| Income                           | 12,478 | 12,168 | 12,874 | 12,338 |   | 2,997  | 1.0%     | 5.3%    |
|                                  | 12,470 | 12,100 | 12,074 | 12,336 | = | 12,337 | 1.0%     | 3.370   |
| Expenditure                      |        |        |        |        |   |        |          |         |
| Mission Development              | 9,960  | 9,866  | 10,273 | 9,735  | 1 | .0,262 | -0.1%    | 5.4%    |
| Mission Support                  | 1,511  | 1,378  | 1,580  | 1,518  |   | 1,703  | 7.8%     | 12.2%   |
| National Church's Mission        | 1,008  | 1,049  | 1,021  | 1,097  |   | 1,032  | 1.0%     | -5.9%   |
| Total Expenditure                | 12,479 | 12,292 | 12,874 | 12,349 |   | 2,997  | 1.0%     | 5.2%    |
| Surplus/(Deficit)                | (0)    | (125)  | (0)    | (12)   |   | (0)    |          |         |
| Income                           |        |        |        |        |   |        |          |         |
| Parish Share                     | 10,767 | 10,229 | 10,961 | 10,222 | 1 | .0,881 | -0.7%    | 6.4%    |
| Fees                             | 630    | 703    | 843    | 715    | 1 | 860    | 2.0%     | 20.3%   |
| Rental Income                    | 228    | 424    | 239    | 470    |   | 424    | 77.4%    | -9.8%   |
| Grants                           | 555    | 589    | 587    | 707    |   | 603    | 2.7%     | -14.7%  |
| Old Alresford Place              | 51     | 32     | 53     | 33     |   | 30     | -43.4%   | -9.2%   |
| Investment Income                | 247    | 191    | 192    | 191    |   | 199    | 3.9%     | 4.3%    |
| mresement meeme                  | 12,478 | 12,168 | 12,874 | 12,338 |   | 2,997  | 1.0%     | 5.3%    |
| Mission Development              |        | ,      | ,      | ,      |   | ,      |          |         |
| Clergy Remuneration              | 7,214  | 6,845  | 7,525  | 6,903  |   | 7,367  | -2.1%    | 6.7%    |
| Clergy Housing                   | 1,637  | 1,811  | 1,613  | 1,694  |   | 1,709  | 5.9%     | 0.9%    |
| School of Mission                | 489    | 447    | 481    | 488    |   | 528    | 9.7%     | 8.3%    |
| Stewardship                      | 77     | 79     | 79     | 81     |   | 81     | 1.6%     | -0.8%   |
| Education                        | 324    | 296    | 328    | 328    |   | 317    | -3.4%    | -3.4%   |
| Safeguarding                     | 93     | 250    | 88     | 73     |   | 100    | 13.3%    | 37.2%   |
| Communication                    | 85     | 103    | 119    | 129    |   | 122    | 2.9%     | -5.0%   |
| Partnerships                     | 41     | 34     | 39     | 40     |   | 40     | 1.0%     | -0.6%   |
|                                  | 9,960  | 9,866  | 10,273 | 9,735  | 1 | .0,262 | -0.1%    | 5.4%    |
| Mission Support                  |        |        |        |        |   |        |          |         |
| Central Support                  | 414    | 441    | 525    | 546    |   | 570    | 8.5%     | 4.5%    |
| Diocesan Office                  | 412    | 322    | 377    | 365    |   | 367    | -2.8%    | 0.5%    |
| DAC-Pastoral-Closed churches     | 113    | 109    | 95     | 115    |   | 117    | 22.7%    | 1.7%    |
| Registrar and legal              | 49     | 56     | 51     | 48     |   | 51     | 0.8%     | 8.2%    |
| Synodical Government             | 62     | 72     | 66     | 62     |   | 66     | 1.1%     | 7.5%    |
| Grants                           | 36     | 33     | 40     | 31     |   | 35     | -12.2%   | 14.9%   |
| HR                               | 62     | 90     | 122    | 154    |   | 175    | 42.8%    | 13.6%   |
| Lay pension support              | 203    | 196    | 203    | 198    |   | 202    | -0.2%    | 2.2%    |
| Contingency                      | 160    | 57     | 100    | 1      |   | 119    | 19.0%    |         |
|                                  | 1,511  | 1,378  | 1,580  | 1,518  |   | 1,703  | 7.8%     | 12.2%   |
| National Church's Mission        |        |        |        |        |   |        |          |         |
| Training for ministry            | 536    | 580    | 555    | 634    |   | 561    | 1.0%     | -11.6%  |
| National Church responsibilities | 331    | 333    | 319    | 319    |   | 318    | -0.3%    | -0.3%   |
| Clergy retirement housing        | 112    | 112    | 113    | 113    |   | 118    | 4.4%     | 4.4%    |
| Mission agency support           | 15     | 15     | 21     | 21     |   | 22     | 3.9%     | 3.9%    |
| Other                            | 13     | 8      | 13     | 9      |   | 13     | 2.0%     | 39.9%   |
|                                  | 1,008  | 1,049  | 1,021  | 1,097  |   | 1,032  | 1.0%     | -5.9%   |
|                                  |        |        |        |        |   |        |          |         |