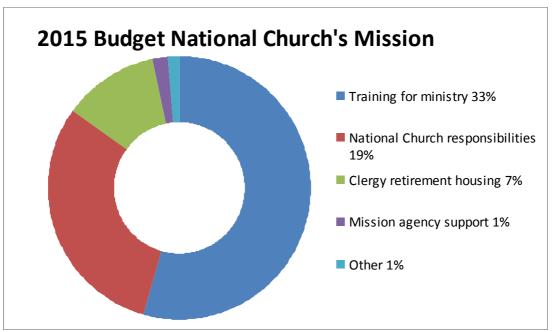

| WINCHESTER DIOCESE BUDGET 2015   |        |        |        |        |   |        |          |         |
|----------------------------------|--------|--------|--------|--------|---|--------|----------|---------|
|                                  | 2013   | 2013   | 2014   | F'cast |   | 2015   | Movement | on 2014 |
|                                  | Budget | Actual | Budget | 2014   | В | udget  | Budget   | F'cast  |
|                                  | £,000  | £'000s | £'000s | £'000s | f | 2'000s | %        | %       |
| Income                           | 12,478 | 12,168 | 12,874 | 12,338 |   | 2,997  | 1.0%     | 5.3%    |
|                                  | 12,470 | 12,100 | 12,074 | 12,336 | = | 12,337 | 1.0%     | 3.370   |
| Expenditure                      |        |        |        |        |   |        |          |         |
| Mission Development              | 9,960  | 9,866  | 10,273 | 9,735  | 1 | .0,262 | -0.1%    | 5.4%    |
| Mission Support                  | 1,511  | 1,378  | 1,580  | 1,518  |   | 1,703  | 7.8%     | 12.2%   |
| National Church's Mission        | 1,008  | 1,049  | 1,021  | 1,097  |   | 1,032  | 1.0%     | -5.9%   |
| Total Expenditure                | 12,479 | 12,292 | 12,874 | 12,349 |   | 2,997  | 1.0%     | 5.2%    |
| Surplus/(Deficit)                | (0)    | (125)  | (0)    | (12)   |   | (0)    |          |         |
| Income                           |        |        |        |        |   |        |          |         |
| Parish Share                     | 10,767 | 10,229 | 10,961 | 10,222 | 1 | .0,881 | -0.7%    | 6.4%    |
| Fees                             | 630    | 703    | 843    | 715    | 1 | 860    | 2.0%     | 20.3%   |
| Rental Income                    | 228    | 424    | 239    | 470    |   | 424    | 77.4%    | -9.8%   |
| Grants                           | 555    | 589    | 587    | 707    |   | 603    | 2.7%     | -14.7%  |
| Old Alresford Place              | 51     | 32     | 53     | 33     |   | 30     | -43.4%   | -9.2%   |
| Investment Income                | 247    | 191    | 192    | 191    |   | 199    | 3.9%     | 4.3%    |
| mresement meeme                  | 12,478 | 12,168 | 12,874 | 12,338 |   | 2,997  | 1.0%     | 5.3%    |
| Mission Development              |        | ,      | ,      | ,      |   | ,      |          |         |
| Clergy Remuneration              | 7,214  | 6,845  | 7,525  | 6,903  |   | 7,367  | -2.1%    | 6.7%    |
| Clergy Housing                   | 1,637  | 1,811  | 1,613  | 1,694  |   | 1,709  | 5.9%     | 0.9%    |
| School of Mission                | 489    | 447    | 481    | 488    |   | 528    | 9.7%     | 8.3%    |
| Stewardship                      | 77     | 79     | 79     | 81     |   | 81     | 1.6%     | -0.8%   |
| Education                        | 324    | 296    | 328    | 328    |   | 317    | -3.4%    | -3.4%   |
| Safeguarding                     | 93     | 250    | 88     | 73     |   | 100    | 13.3%    | 37.2%   |
| Communication                    | 85     | 103    | 119    | 129    |   | 122    | 2.9%     | -5.0%   |
| Partnerships                     | 41     | 34     | 39     | 40     |   | 40     | 1.0%     | -0.6%   |
|                                  | 9,960  | 9,866  | 10,273 | 9,735  | 1 | .0,262 | -0.1%    | 5.4%    |
| Mission Support                  |        |        |        |        |   |        |          |         |
| Central Support                  | 414    | 441    | 525    | 546    |   | 570    | 8.5%     | 4.5%    |
| Diocesan Office                  | 412    | 322    | 377    | 365    |   | 367    | -2.8%    | 0.5%    |
| DAC-Pastoral-Closed churches     | 113    | 109    | 95     | 115    |   | 117    | 22.7%    | 1.7%    |
| Registrar and legal              | 49     | 56     | 51     | 48     |   | 51     | 0.8%     | 8.2%    |
| Synodical Government             | 62     | 72     | 66     | 62     |   | 66     | 1.1%     | 7.5%    |
| Grants                           | 36     | 33     | 40     | 31     |   | 35     | -12.2%   | 14.9%   |
| HR                               | 62     | 90     | 122    | 154    |   | 175    | 42.8%    | 13.6%   |
| Lay pension support              | 203    | 196    | 203    | 198    |   | 202    | -0.2%    | 2.2%    |
| Contingency                      | 160    | 57     | 100    | 1      |   | 119    | 19.0%    |         |
|                                  | 1,511  | 1,378  | 1,580  | 1,518  |   | 1,703  | 7.8%     | 12.2%   |
| National Church's Mission        |        |        |        |        |   |        |          |         |
| Training for ministry            | 536    | 580    | 555    | 634    |   | 561    | 1.0%     | -11.6%  |
| National Church responsibilities | 331    | 333    | 319    | 319    |   | 318    | -0.3%    | -0.3%   |
| Clergy retirement housing        | 112    | 112    | 113    | 113    |   | 118    | 4.4%     | 4.4%    |
| Mission agency support           | 15     | 15     | 21     | 21     |   | 22     | 3.9%     | 3.9%    |
| Other                            | 13     | 8      | 13     | 9      |   | 13     | 2.0%     | 39.9%   |
|                                  | 1,008  | 1,049  | 1,021  | 1,097  |   | 1,032  | 1.0%     | -5.9%   |
|                                  |        |        |        |        |   |        |          |         |