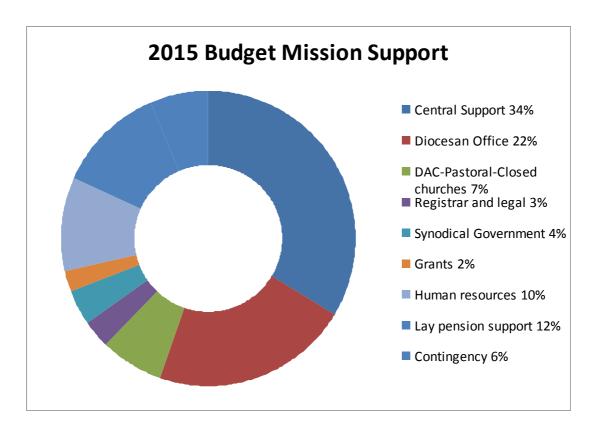

| WINCHESTER DIOCESE BUDGET 2015   |        |        |        |        |   |        |          |         |
|----------------------------------|--------|--------|--------|--------|---|--------|----------|---------|
|                                  | 2013   | 2013   | 2014   | F'cast |   | 2015   | Movement | on 2014 |
|                                  | Budget | Actual | Budget | 2014   | В | udget  | Budget   | F'cast  |
|                                  | £,000  | £'000s | £'000s | £'000s | f | 2'000s | %        | %       |
| Income                           | 12,478 | 12,168 | 12,874 | 12,338 |   | 2,997  | 1.0%     | 5.3%    |
|                                  | 12,470 | 12,100 | 12,074 | 12,336 | = | 12,337 | 1.0%     | 3.370   |
| Expenditure                      |        |        |        |        |   |        |          |         |
| Mission Development              | 9,960  | 9,866  | 10,273 | 9,735  | 1 | .0,262 | -0.1%    | 5.4%    |
| Mission Support                  | 1,511  | 1,378  | 1,580  | 1,518  |   | 1,703  | 7.8%     | 12.2%   |
| National Church's Mission        | 1,008  | 1,049  | 1,021  | 1,097  |   | 1,032  | 1.0%     | -5.9%   |
| Total Expenditure                | 12,479 | 12,292 | 12,874 | 12,349 |   | 2,997  | 1.0%     | 5.2%    |
| Surplus/(Deficit)                | (0)    | (125)  | (0)    | (12)   |   | (0)    |          |         |
| Income                           |        |        |        |        |   |        |          |         |
| Parish Share                     | 10,767 | 10,229 | 10,961 | 10,222 | 1 | .0,881 | -0.7%    | 6.4%    |
| Fees                             | 630    | 703    | 843    | 715    | 1 | 860    | 2.0%     | 20.3%   |
| Rental Income                    | 228    | 424    | 239    | 470    |   | 424    | 77.4%    | -9.8%   |
| Grants                           | 555    | 589    | 587    | 707    |   | 603    | 2.7%     | -14.7%  |
| Old Alresford Place              | 51     | 32     | 53     | 33     |   | 30     | -43.4%   | -9.2%   |
| Investment Income                | 247    | 191    | 192    | 191    |   | 199    | 3.9%     | 4.3%    |
| mresement meeme                  | 12,478 | 12,168 | 12,874 | 12,338 |   | 2,997  | 1.0%     | 5.3%    |
| Mission Development              |        | ,      | ,      | ,      |   | ,      |          |         |
| Clergy Remuneration              | 7,214  | 6,845  | 7,525  | 6,903  |   | 7,367  | -2.1%    | 6.7%    |
| Clergy Housing                   | 1,637  | 1,811  | 1,613  | 1,694  |   | 1,709  | 5.9%     | 0.9%    |
| School of Mission                | 489    | 447    | 481    | 488    |   | 528    | 9.7%     | 8.3%    |
| Stewardship                      | 77     | 79     | 79     | 81     |   | 81     | 1.6%     | -0.8%   |
| Education                        | 324    | 296    | 328    | 328    |   | 317    | -3.4%    | -3.4%   |
| Safeguarding                     | 93     | 250    | 88     | 73     |   | 100    | 13.3%    | 37.2%   |
| Communication                    | 85     | 103    | 119    | 129    |   | 122    | 2.9%     | -5.0%   |
| Partnerships                     | 41     | 34     | 39     | 40     |   | 40     | 1.0%     | -0.6%   |
|                                  | 9,960  | 9,866  | 10,273 | 9,735  | 1 | .0,262 | -0.1%    | 5.4%    |
| Mission Support                  |        |        |        |        |   |        |          |         |
| Central Support                  | 414    | 441    | 525    | 546    |   | 570    | 8.5%     | 4.5%    |
| Diocesan Office                  | 412    | 322    | 377    | 365    |   | 367    | -2.8%    | 0.5%    |
| DAC-Pastoral-Closed churches     | 113    | 109    | 95     | 115    |   | 117    | 22.7%    | 1.7%    |
| Registrar and legal              | 49     | 56     | 51     | 48     |   | 51     | 0.8%     | 8.2%    |
| Synodical Government             | 62     | 72     | 66     | 62     |   | 66     | 1.1%     | 7.5%    |
| Grants                           | 36     | 33     | 40     | 31     |   | 35     | -12.2%   | 14.9%   |
| HR                               | 62     | 90     | 122    | 154    |   | 175    | 42.8%    | 13.6%   |
| Lay pension support              | 203    | 196    | 203    | 198    |   | 202    | -0.2%    | 2.2%    |
| Contingency                      | 160    | 57     | 100    | 1      |   | 119    | 19.0%    |         |
|                                  | 1,511  | 1,378  | 1,580  | 1,518  |   | 1,703  | 7.8%     | 12.2%   |
| National Church's Mission        |        |        |        |        |   |        |          |         |
| Training for ministry            | 536    | 580    | 555    | 634    |   | 561    | 1.0%     | -11.6%  |
| National Church responsibilities | 331    | 333    | 319    | 319    |   | 318    | -0.3%    | -0.3%   |
| Clergy retirement housing        | 112    | 112    | 113    | 113    |   | 118    | 4.4%     | 4.4%    |
| Mission agency support           | 15     | 15     | 21     | 21     |   | 22     | 3.9%     | 3.9%    |
| Other                            | 13     | 8      | 13     | 9      |   | 13     | 2.0%     | 39.9%   |
|                                  | 1,008  | 1,049  | 1,021  | 1,097  |   | 1,032  | 1.0%     | -5.9%   |
|                                  |        |        |        |        |   |        |          |         |