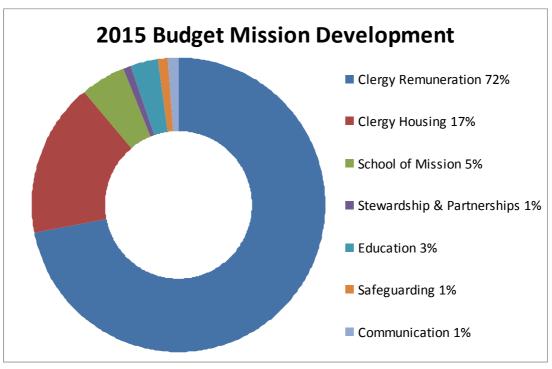

| WINCHESTER DIOCESE BUDGET 2015   |        |        |        |        |   |        |          |         |
|----------------------------------|--------|--------|--------|--------|---|--------|----------|---------|
|                                  | 2013   | 2013   | 2014   | F'cast |   | 2015   | Movement | on 2014 |
|                                  | Budget | Actual | Budget | 2014   | В | udget  | Budget   | F'cast  |
|                                  | £,000  | £'000s | £'000s | £'000s | f | 2'000s | %        | %       |
| Income                           | 12,478 | 12,168 | 12,874 | 12,338 |   | 2,997  | 1.0%     | 5.3%    |
|                                  | 12,470 | 12,100 | 12,074 | 12,336 | = | 12,337 | 1.0%     | 3.370   |
| Expenditure                      |        |        |        |        |   |        |          |         |
| Mission Development              | 9,960  | 9,866  | 10,273 | 9,735  | 1 | .0,262 | -0.1%    | 5.4%    |
| Mission Support                  | 1,511  | 1,378  | 1,580  | 1,518  |   | 1,703  | 7.8%     | 12.2%   |
| National Church's Mission        | 1,008  | 1,049  | 1,021  | 1,097  |   | 1,032  | 1.0%     | -5.9%   |
| Total Expenditure                | 12,479 | 12,292 | 12,874 | 12,349 |   | 2,997  | 1.0%     | 5.2%    |
| Surplus/(Deficit)                | (0)    | (125)  | (0)    | (12)   |   | (0)    |          |         |
| Income                           |        |        |        |        |   |        |          |         |
| Parish Share                     | 10,767 | 10,229 | 10,961 | 10,222 | 1 | .0,881 | -0.7%    | 6.4%    |
| Fees                             | 630    | 703    | 843    | 715    | 1 | 860    | 2.0%     | 20.3%   |
| Rental Income                    | 228    | 424    | 239    | 470    |   | 424    | 77.4%    | -9.8%   |
| Grants                           | 555    | 589    | 587    | 707    |   | 603    | 2.7%     | -14.7%  |
| Old Alresford Place              | 51     | 32     | 53     | 33     |   | 30     | -43.4%   | -9.2%   |
| Investment Income                | 247    | 191    | 192    | 191    |   | 199    | 3.9%     | 4.3%    |
| mresement meeme                  | 12,478 | 12,168 | 12,874 | 12,338 |   | 2,997  | 1.0%     | 5.3%    |
| Mission Development              |        | ,      | ,      | ,      |   | ,      |          |         |
| Clergy Remuneration              | 7,214  | 6,845  | 7,525  | 6,903  |   | 7,367  | -2.1%    | 6.7%    |
| Clergy Housing                   | 1,637  | 1,811  | 1,613  | 1,694  |   | 1,709  | 5.9%     | 0.9%    |
| School of Mission                | 489    | 447    | 481    | 488    |   | 528    | 9.7%     | 8.3%    |
| Stewardship                      | 77     | 79     | 79     | 81     |   | 81     | 1.6%     | -0.8%   |
| Education                        | 324    | 296    | 328    | 328    |   | 317    | -3.4%    | -3.4%   |
| Safeguarding                     | 93     | 250    | 88     | 73     |   | 100    | 13.3%    | 37.2%   |
| Communication                    | 85     | 103    | 119    | 129    |   | 122    | 2.9%     | -5.0%   |
| Partnerships                     | 41     | 34     | 39     | 40     |   | 40     | 1.0%     | -0.6%   |
|                                  | 9,960  | 9,866  | 10,273 | 9,735  | 1 | .0,262 | -0.1%    | 5.4%    |
| Mission Support                  |        |        |        |        |   |        |          |         |
| Central Support                  | 414    | 441    | 525    | 546    |   | 570    | 8.5%     | 4.5%    |
| Diocesan Office                  | 412    | 322    | 377    | 365    |   | 367    | -2.8%    | 0.5%    |
| DAC-Pastoral-Closed churches     | 113    | 109    | 95     | 115    |   | 117    | 22.7%    | 1.7%    |
| Registrar and legal              | 49     | 56     | 51     | 48     |   | 51     | 0.8%     | 8.2%    |
| Synodical Government             | 62     | 72     | 66     | 62     |   | 66     | 1.1%     | 7.5%    |
| Grants                           | 36     | 33     | 40     | 31     |   | 35     | -12.2%   | 14.9%   |
| HR                               | 62     | 90     | 122    | 154    |   | 175    | 42.8%    | 13.6%   |
| Lay pension support              | 203    | 196    | 203    | 198    |   | 202    | -0.2%    | 2.2%    |
| Contingency                      | 160    | 57     | 100    | 1      |   | 119    | 19.0%    |         |
|                                  | 1,511  | 1,378  | 1,580  | 1,518  |   | 1,703  | 7.8%     | 12.2%   |
| National Church's Mission        |        |        |        |        |   |        |          |         |
| Training for ministry            | 536    | 580    | 555    | 634    |   | 561    | 1.0%     | -11.6%  |
| National Church responsibilities | 331    | 333    | 319    | 319    |   | 318    | -0.3%    | -0.3%   |
| Clergy retirement housing        | 112    | 112    | 113    | 113    |   | 118    | 4.4%     | 4.4%    |
| Mission agency support           | 15     | 15     | 21     | 21     |   | 22     | 3.9%     | 3.9%    |
| Other                            | 13     | 8      | 13     | 9      |   | 13     | 2.0%     | 39.9%   |
|                                  | 1,008  | 1,049  | 1,021  | 1,097  |   | 1,032  | 1.0%     | -5.9%   |
|                                  |        |        |        |        |   |        |          |         |